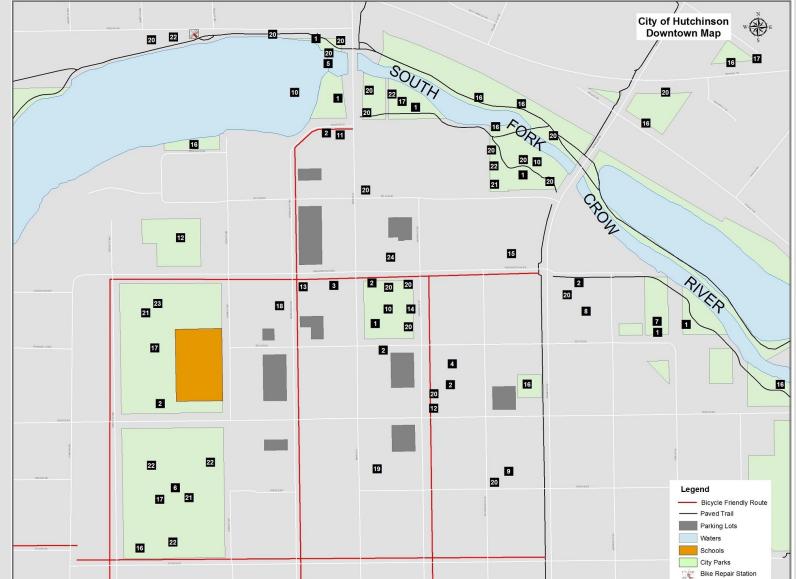

# **POINTS OF INTEREST**

|           | 1 Benches                   | 13 Hutchinson Center for the Arts |
|-----------|-----------------------------|-----------------------------------|
|           | 2 Bike Racks                | 14 Library                        |
|           | 3 Chamber of Commerce       | 15 Liquor Store                   |
| ,<br>     | 4 City Center               | 16 Picnic Tables                  |
|           | 5 Crow River Dam            | 17 Playgrounds                    |
|           | 6 Disc Golf                 | 18 Police Station                 |
|           | 7 Dog Park                  | 19 Post Office                    |
|           | 8 Farmer's Market           | 20 Public Art/Murals              |
|           | 9 Fire Station              | 21 Restrooms                      |
|           | 10 Fountain                 | 22 Shelters                       |
| s —<br>DU | 11 Gateway Park green space | 23 Tennis Courts                  |
|           | 12 Historic Buildings/Homes | 24 Theatre                        |

**SIGNAL YOUR TURN** 

Stop or

Down

Slowing 4

COH Bicycle Map @ https://www.hutchinsonprce.com/parks-campground-and-outdoor-activities/

Hutchinson, MN 55350