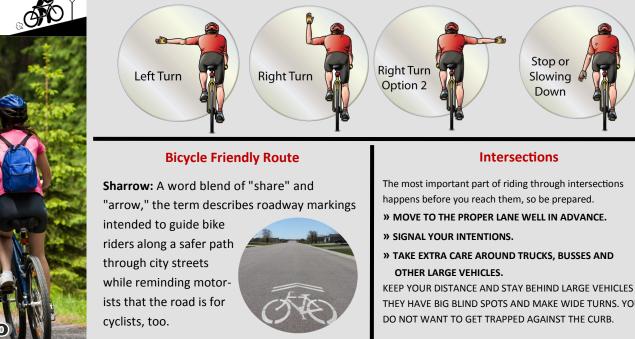

# **Traffic Principles**

#### Ride on the Right

- Always ride with the flow of traffic
- Do not ride on the sidewalk
- Allow yourself room to maneuver around hazards Yield to traffic in busier lanes
- Roads with higher traffic volumes should be given right-of-way
- Always use signals to indicate your intentions to move position
- Look behind you to indicate your desire to move and to make sure that you can

### Yield to traffic in destination lane

- Traffic in your destination lane has the right-of-way
- Making eye contact with drivers lets them know that you see them
- Signal and make your lane change early, before you need to

## **Directional Positioning**

- Position yourself in the right-most lane that goes in the direction of your destination
- Ride in the right third of the lane
- Avoid being overtaken in narrow-lane situations by riding in the middle of the lane

# Speed Positioning

- Position yourself relative to the speed of other traffic
- Left-most lane is for fastest moving traffic, rightmost for slower traffic
- Yield to faster moving vehicles by staying to the right in the lane

**SIGNAL YOUR TURN** 

Stop or

Down

Slowing 4

COH Bicycle Map @ https://www.hutchinsonprce.com/parks-campground-and-outdoor-activities/

Hutchinson, MN 55350