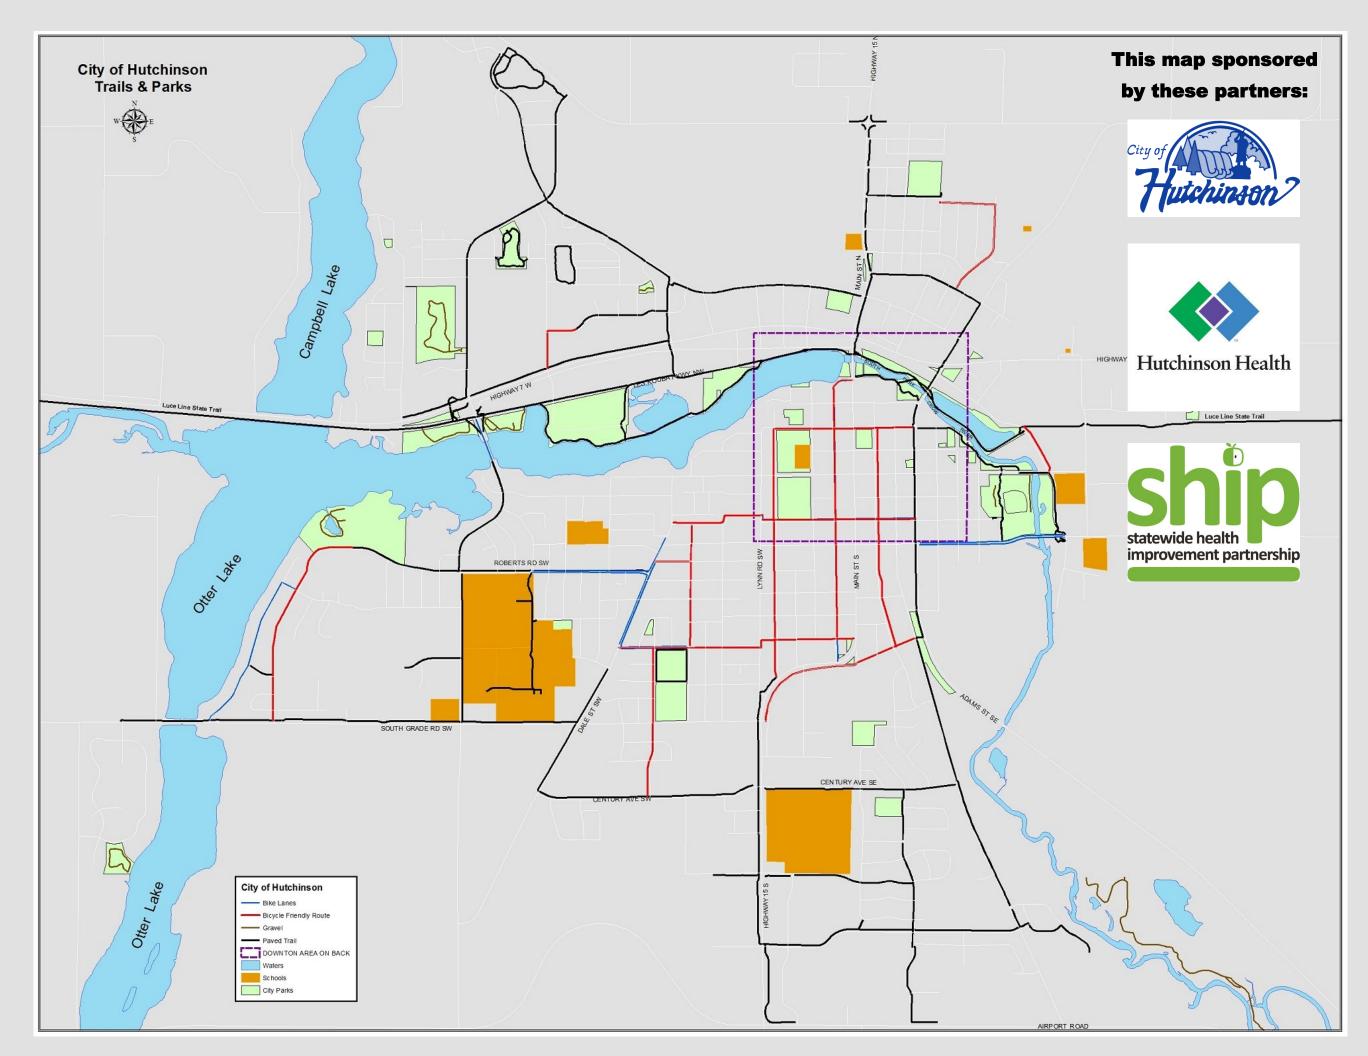

# **POINTS OF INTEREST**

|           | 1 Benches                   | 13 Hutchinson Center for the Arts |
|-----------|-----------------------------|-----------------------------------|
|           | 2 Bike Racks                | 14 Library                        |
|           | 3 Chamber of Commerce       | 15 Liquor Store                   |
| ,<br>     | 4 City Center               | 16 Picnic Tables                  |
|           | 5 Crow River Dam            | 17 Playgrounds                    |
|           | 6 Disc Golf                 | 18 Police Station                 |
|           | 7 Dog Park                  | 19 Post Office                    |
|           | 8 Farmer's Market           | 20 Public Art/Murals              |
|           | 9 Fire Station              | 21 Restrooms                      |
|           | 10 Fountain                 | 22 Shelters                       |
| s —<br>DU | 11 Gateway Park green space | 23 Tennis Courts                  |
|           | 12 Historic Buildings/Homes | 24 Theatre                        |